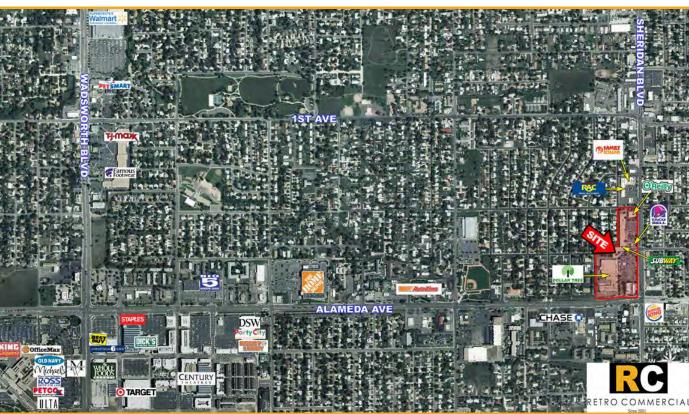

# ALAMEDA CROSSING 145, 245 & 275 S. SHERIDAN BLVD, LAKEWOOD, CO 80226

Suite 245 - 11,000 SF AVAILABLE

**AVAILABLE** 

**Retro Commercial** 720.220.5034 www.Retro-Commercial.com