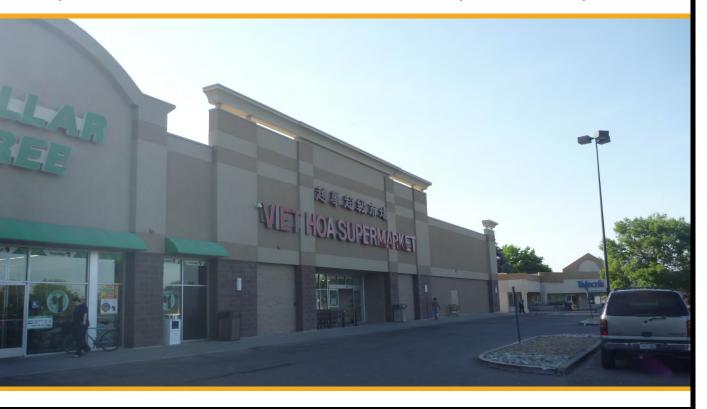

### PROPERTY HIGHLIGHTS

- 1,250 SF 10,998 SF (Former Walgreens Box)
- Join Dollar Tree, Viet HOA Supermarket
  (Junior Anchor 11,000 SF opportunity available)
- Strong neighborhood location with many national brands
- Heavy traffic on both Sheridan Boulevard and Alameda Avenue
- Competitive Rental Rates
- Excellent access and visibility to Alameda/ Sheridan corridor