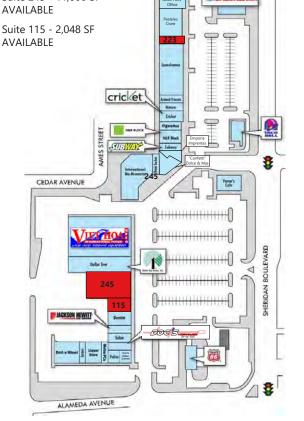

# ALAMEDA CROSSING 145, 245 & 275 S. SHERIDAN BLVD, LAKEWOOD, CO 80226

Suite 245 - 11,000 SF AVAILABLE

**AVAILABLE** 

**Retro Commercial** 720.220.5034 www.Retro-Commercial.com