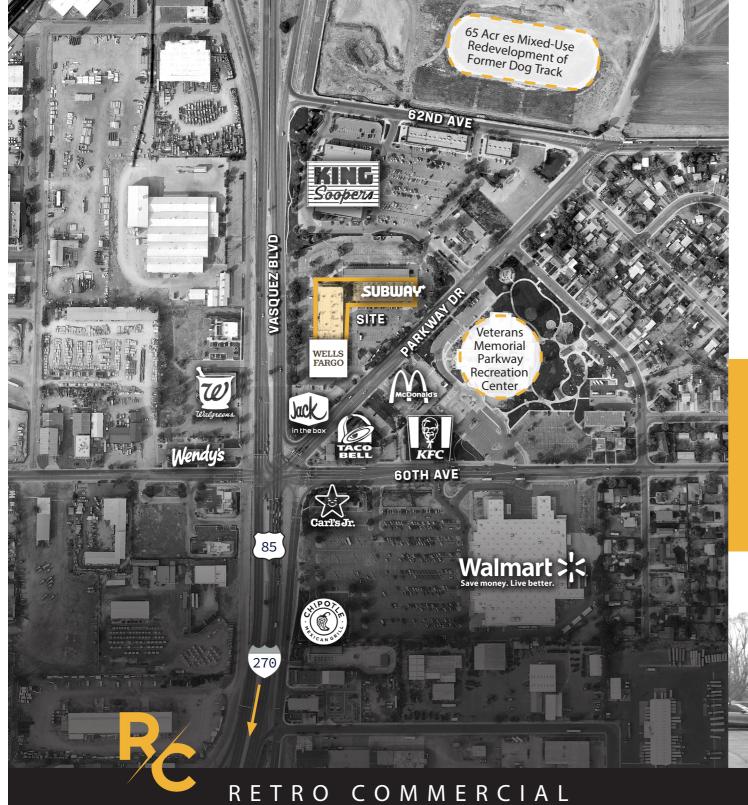

### **NEIGHBORHOOD HIGHLIGHTS**

- Regional retail center with in-line shop space ranging from 1,965 SF to 3,100 SF.
- Great opportunity to co-tenant with Wells Fargo, BPL Plasma, Hero Dental, Vision, and Orthodontics. As well as many strong local and regional tenants.
- Shared cross easement with King Soopers grocer.
- Heavy traffic and great visibility to five-star intersection. Over 38,000 vehicles per day.

## NEIGHBORHOOD HIGHLIGHTS

- Regional retail center with in-line shop space ranging from 1,965 SF to 3,100 SF.
- Great opportunity to co-tenant with Wells Fargo, BPL Plasma, Hero Dental, Vision, and Orthodontics. As well as many strong local and regional tenants.
- Shared cross easement with King Soopers grocer.
- Heavy traffic and great visibility to five-star intersection. Over 38,000 vehicles per day.

### TRAFFIC COUNTS

| On Vasquez Blvd south of 60th Ave | 50,062 |
|-----------------------------------|--------|
| On Vasquez Blvd north of 60th Ave | 32,896 |
| On 60th Ave west of Vasquez Blvd  | 5,404  |
| On 60th Ave east of Vasquez Blvd  | 14,782 |