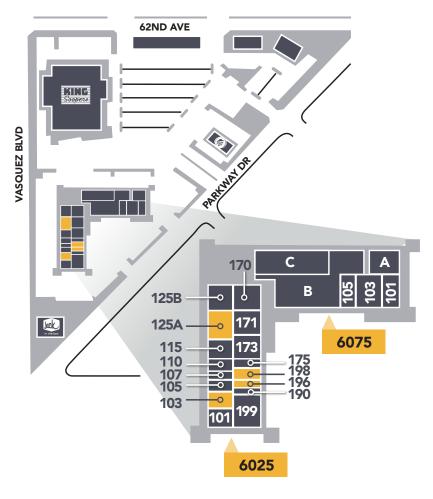

### **NEEDS & WANTS**

 Missing retail uses in the center: ice cream, barber, salon/stylist, health clinic, woman's and children's clothing, vape store, automotive parts and supplies etc.

| UNIT      | SF                                         |         |
|-----------|--------------------------------------------|---------|
|           | Building 6075                              |         |
| А         | Divine Feline                              | 2,794   |
| В         | BPL Plasma                                 | 12,622  |
| С         | Hero Dental                                | 7,008   |
| 101       | Liquor Store                               | 4,188   |
| 103       | Subway                                     | 1,380   |
| 105       | Chinese Restaurant                         | 2,030   |
| 201       | Adventure Dental,<br>Vision & Orthodontics | 7,500   |
|           | Building 6025                              |         |
| 101       | Cricket Wireless                           | 1,500   |
| 103       | Available                                  | 2,400   |
| 105       | I Go Driving Academy                       | 1,500   |
| 107 & 110 | Tacos Rivers                               | 1,950   |
| 115       | Rockies Truck Parts                        | 2,156   |
| 125A      | Available                                  | 3,100   |
| 125B      | Goal Academy                               | 3,749   |
| 170       | Riojas Cafe                                | 3,000   |
| 171       | Landromat                                  | 3,225   |
| 173       | H&R Block                                  | 1,931   |
| 175       | Green Message Therapy                      | 946     |
| 198 & 196 | Set Apart Treatmen                         | t 1,965 |
| 190       | Insurance                                  | 982     |
| 199       | Wells Fargo                                | 3,890   |

## **NEEDS & WANTS**

 Missing retail uses in the center: ice cream, barber, salon/stylist, health clinic, woman's and children's clothing, vape store, automotive parts and supplies etc.

|                        |  | UNIT      | TENANT                                     | SF     |
|------------------------|--|-----------|--------------------------------------------|--------|
|                        |  |           | Building 6075                              |        |
|                        |  | Α         | Divine Feline                              | 2,794  |
|                        |  | В         | BPL Plasma                                 | 12,622 |
|                        |  | С         | Hero Dental                                | 7,008  |
|                        |  | 101       | Liquor Store                               | 4,188  |
|                        |  | 103       | Subway                                     | 1,380  |
| Lorem ipsum 105<br>201 |  | sum 105   | Chinese Restaurant                         | 2,030  |
|                        |  |           | Adventure Dental,<br>Vision & Orthodontics | 7,500  |
|                        |  |           | Building 6025                              |        |
|                        |  | 101       | Cricket Wireless                           | 1,500  |
|                        |  | 103       | Available                                  | 2,400  |
|                        |  | 105       | I Go Driving Academy                       | 1,500  |
|                        |  | 107 & 110 | Tacos Rivers                               | 1,950  |
|                        |  | 115       | Rockies Truck Parts                        | 2,156  |
|                        |  | 125A      | Available                                  | 3,100  |
|                        |  | 125B      | Goal Academy                               | 3,749  |
|                        |  | 170       | Riojas Cafe                                | 3,000  |
|                        |  | 171       | Landromat                                  | 3,225  |
|                        |  | 173       | H&R Block                                  | 1,931  |
|                        |  | I         | I                                          | 1      |

Green Message Therapy

Set Apart Treatment

Insurance

Wells Fargo

946

1,965

982

3,890

199