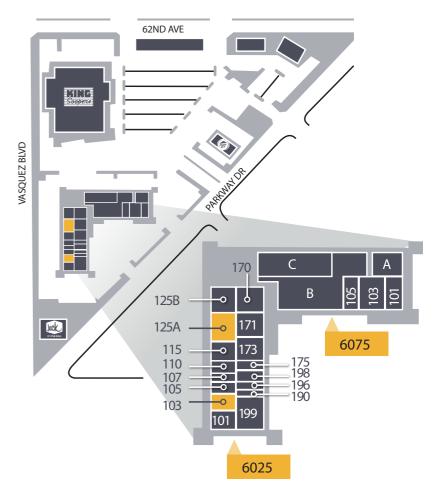

### **NEEDS & WANTS**

 Missing retail uses in the center: ice cream, barber, salon/stylist, health clinic, woman's and children's clothing, vape store, automotive parts and supplies etc.

| UNIT      | SF                                         |         |
|-----------|--------------------------------------------|---------|
|           | Building 6075                              |         |
| А         | Divine Feline                              | 2,794   |
| В         | BPL Plasma                                 | 12,622  |
| С         | Hero Dental                                | 7,008   |
| 101       | Liquor Store                               | 4,188   |
| 103       | Subway                                     | 1,380   |
| 105       | Chinese Restaurant                         | 2,030   |
| 201       | Adventure Dental,<br>Vision & Orthodontics | 7,500   |
|           | Building 6025                              |         |
| 101       | Cricket Wireless                           | 1,500   |
| 103       | Available                                  | 2,400   |
| 105       | I Go Driving Academy                       | 1,500   |
| 107 & 110 | Tacos Rivers                               | 1,950   |
| 115       | Rockies Truck Parts                        | 2,156   |
| 125A      | Available                                  | 3,100   |
| 125B      | Goal Academy                               | 3,749   |
| 170       | Riojas Cafe                                | 3,000   |
| 171       | Landromat                                  | 3,225   |
| 173       | H&R Block                                  | 1,931   |
| 175       | Green Message Therapy                      | 946     |
| 198 & 196 | Set Apart Treatmen                         | t 1,965 |
| 190       | Insurance                                  | 982     |
| 199       | Wells Fargo                                | 3,890   |

## **NEEDS & WANTS**

 Missing retail uses in the center: ice cream, barber, salon/stylist, health clinic, woman's and children's clothing, vape store, automotive parts and supplies etc.

|                        |  | UNIT      | TENANT                                     | SF     |
|------------------------|--|-----------|--------------------------------------------|--------|
|                        |  |           | Building 6075                              |        |
|                        |  | Α         | Divine Feline                              | 2,794  |
|                        |  | В         | BPL Plasma                                 | 12,622 |
|                        |  | С         | Hero Dental                                | 7,008  |
|                        |  | 101       | Liquor Store                               | 4,188  |
|                        |  | 103       | Subway                                     | 1,380  |
| Lorem ipsum 105<br>201 |  | sum 105   | Chinese Restaurant                         | 2,030  |
|                        |  |           | Adventure Dental,<br>Vision & Orthodontics | 7,500  |
|                        |  |           | Building 6025                              |        |
|                        |  | 101       | Cricket Wireless                           | 1,500  |
|                        |  | 103       | Available                                  | 2,400  |
|                        |  | 105       | I Go Driving Academy                       | 1,500  |
|                        |  | 107 & 110 | Tacos Rivers                               | 1,950  |
|                        |  | 115       | Rockies Truck Parts                        | 2,156  |
|                        |  | 125A      | Available                                  | 3,100  |
|                        |  | 125B      | Goal Academy                               | 3,749  |
|                        |  | 170       | Riojas Cafe                                | 3,000  |
|                        |  | 171       | Landromat                                  | 3,225  |
|                        |  | 173       | H&R Block                                  | 1,931  |
|                        |  | I         | I                                          | 1      |

Green Message Therapy

Set Apart Treatment

Insurance

Wells Fargo

946

1,965

982

3,890

199