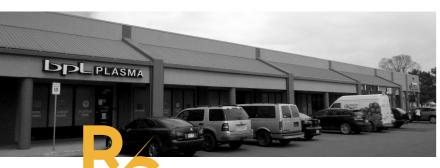

### **NEIGHBORHOOD HIGHLIGHTS**

- Regional retail center with in-line shop space ranging from 1,965 SF to 3,100 SF.
- Great opportunity to co-tenant with Wells Fargo, BPL Plasma, Hero Dental, Vision, and Orthodontics. As well as many strong local and regional tenants.
- Shared cross easement with King Soopers grocer.
- Heavy traffic and great visibility to five-star intersection. Over 38,000 vehicles per day.

### **NEEDS & WANTS**

 Missing retail uses in the center: ice cream, barber, salon/stylist, health clinic, woman's and children's clothing, vape store, automotive parts and supplies etc.

| UNIT      | SF                                         |         |
|-----------|--------------------------------------------|---------|
|           | Building 6075                              |         |
| А         | Divine Feline                              | 2,794   |
| В         | BPL Plasma                                 | 12,622  |
| С         | Hero Dental                                | 7,008   |
| 101       | Liquor Store                               | 4,188   |
| 103       | Subway                                     | 1,380   |
| 105       | Chinese Restaurant                         | 2,030   |
| 201       | Adventure Dental,<br>Vision & Orthodontics | 7,500   |
|           | Building 6025                              |         |
| 101       | Cricket Wireless                           | 1,500   |
| 103       | Available                                  | 2,400   |
| 105       | I Go Driving Academy                       | 1,500   |
| 107 & 110 | Tacos Rivers                               | 1,950   |
| 115       | Rockies Truck Parts                        | 2,156   |
| 125A      | Available                                  | 3,100   |
| 125B      | Goal Academy                               | 3,749   |
| 170       | Riojas Cafe                                | 3,000   |
| 171       | Landromat                                  | 3,225   |
| 173       | H&R Block                                  | 1,931   |
| 175       | Green Message Therapy                      | 946     |
| 198 & 196 | Set Apart Treatmen                         | t 1,965 |
| 190       | Insurance                                  | 982     |
| 199       | Wells Fargo                                | 3,890   |

## NEIGHBORHOOD HIGHLIGHTS

- Regional retail center with in-line shop space ranging from 1,965 SF to 3,100 SF.
- Great opportunity to co-tenant with Wells Fargo, BPL Plasma, Hero Dental, Vision, and Orthodontics. As well as many strong local and regional tenants.
- Shared cross easement with King Soopers grocer.
- Heavy traffic and great visibility to five-star intersection. Over 38,000 vehicles per day.

## **NEEDS & WANTS**

 Missing retail uses in the center: ice cream, barber, salon/stylist, health clinic, woman's and children's clothing, vape store, automotive parts and supplies etc.

|                        |  | UNIT      | TENANT                                     | SF     |
|------------------------|--|-----------|--------------------------------------------|--------|
|                        |  |           | Building 6075                              |        |
|                        |  | Α         | Divine Feline                              | 2,794  |
|                        |  | В         | BPL Plasma                                 | 12,622 |
|                        |  | С         | Hero Dental                                | 7,008  |
|                        |  | 101       | Liquor Store                               | 4,188  |
|                        |  | 103       | Subway                                     | 1,380  |
| Lorem ipsum 105<br>201 |  | sum 105   | Chinese Restaurant                         | 2,030  |
|                        |  |           | Adventure Dental,<br>Vision & Orthodontics | 7,500  |
|                        |  |           | Building 6025                              |        |
|                        |  | 101       | Cricket Wireless                           | 1,500  |
|                        |  | 103       | Available                                  | 2,400  |
|                        |  | 105       | I Go Driving Academy                       | 1,500  |
|                        |  | 107 & 110 | Tacos Rivers                               | 1,950  |
|                        |  | 115       | Rockies Truck Parts                        | 2,156  |
|                        |  | 125A      | Available                                  | 3,100  |
|                        |  | 125B      | Goal Academy                               | 3,749  |
|                        |  | 170       | Riojas Cafe                                | 3,000  |
|                        |  | 171       | Landromat                                  | 3,225  |
|                        |  | 173       | H&R Block                                  | 1,931  |
|                        |  | I         | I                                          | 1      |