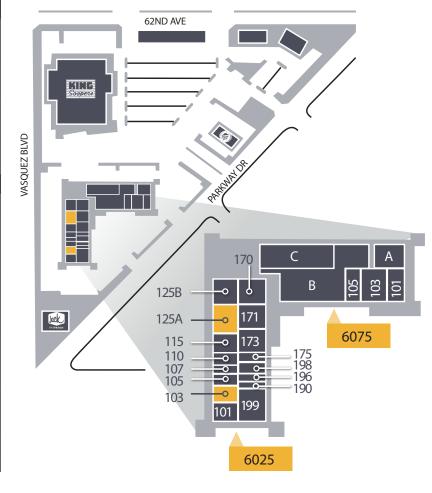

## PARKET CENTER

6025 & 6075 E Parkway Dr, Commerce City, CO 80022

## **NEEDS & WANTS**

 Missing retail uses in the center: ice cream, barber, salon/stylist, health clinic, woman's and children's clothing, vape store, automotive parts and supplies etc.

|                 | UNIT      | TENANT                                     | SF     |
|-----------------|-----------|--------------------------------------------|--------|
|                 |           | Building 6075                              |        |
|                 | Α         | Divine Feline                              | 2,794  |
|                 | В         | BPL Plasma                                 | 12,622 |
|                 | С         | Hero Dental                                | 7,008  |
|                 | 101       | Liquor Store                               | 4,188  |
|                 | 103       | Subway                                     | 1,380  |
| Lorem ipsum 105 |           | Chinese Restaurant                         | 2,030  |
| ·               | 201       | Adventure Dental,<br>Vision & Orthodontics | 7,500  |
|                 |           | Building 6025                              |        |
|                 | 101       | Cricket Wireless                           | 1,500  |
|                 | 103       | Available                                  | 2,400  |
|                 | 105       | I Go Driving Academy                       | 1,500  |
|                 | 107 & 110 | Tacos Rivers                               | 1,950  |
|                 | 115       | Rockies Truck Parts                        | 2,156  |
|                 | 125A      | Available                                  | 3,100  |
|                 | 125B      | Goal Academy                               | 3,749  |
|                 | 170       | Riojas Cafe                                | 3,000  |
|                 | 171       | Landromat                                  | 3,225  |
|                 | 173       | H&R Block                                  | 1,931  |
|                 | 175       | Green Message Therapy                      | 946    |
|                 | 198 & 196 | Set Apart Treatment                        | 1,965  |
|                 | 190       | Insurance                                  | 982    |
|                 | 199       | Wells Fargo                                | 3,890  |