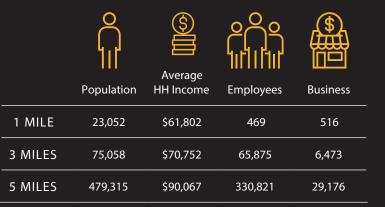

## ALAMEDA CROSSING

Lorem ipsum

FISADR

145 & 245-275 S. Sheridan Blvd., Lakewood, CO 80226

303.427.0303 www.retro-commercial.com Manny@retro-commercial.com

## **PROPERTY HIGHLIGHTS**

- 1,102 SF 1,400SF (Hair Salon, Eyelashes, Tattoo)
- Join Dollar Tree, Viet HOA Supermarket
- Strong neighborhood location with many national, regional, & local brands
- Heavy traffic on both Sheridan Boulevard & Alameda Avenue
- Competitive Rental Rates for Trade Area
- Excellent access & visibility to Alameda/Sheridan corridor

## DEMOGRAPHICS



## TRAFFIC COUNTS



| On Alameda Ave east of Sheridan Blvd  | 26, 191 |
|---------------------------------------|---------|
| On Alameda Ave west of Sheridan Blvd  | 34,323  |
| On Sheridan Blvd north of Alameda Ave | 55,474  |
| On Sheridan Blvd south of Alameda Ave | 36,784  |



The information contained herein has been compiled from sources believed to be reliable. However, Retro Commercial has not independently verified the same and makes no guarantee, warranty or representation about such information. Any opinions, assumptions or projections used are for illustrative purposes only and do not necessarily represent the current or future performance of the property. Site plans, renderings, aerials, marketing data, pricing and other terms are subject to change at any time. You and you