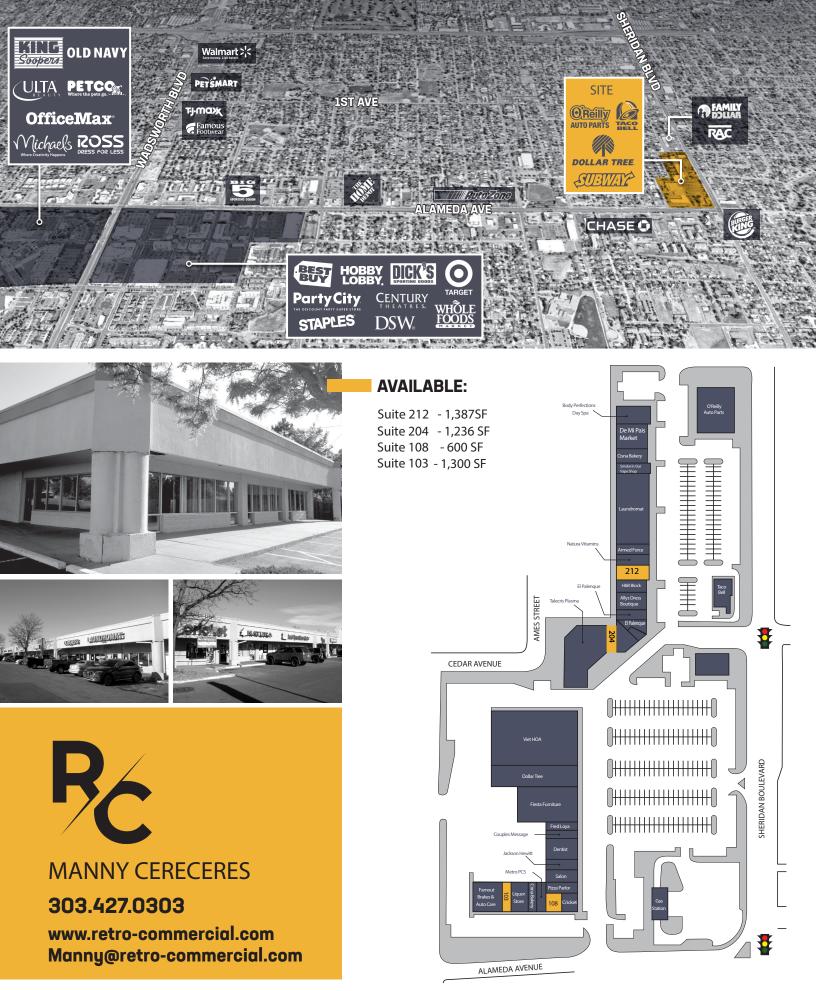

## **PROPERTY HIGHLIGHTS**

- 1,102 SF 1,400SF (Hair Salon, Eyelashes, Tattoo)
- Join Dollar Tree, Viet HOA Supermarket
- Strong neighborhood location with many national, regional, & local brands
- Heavy traffic on both Sheridan Boulevard & Alameda Avenue
- Competitive Rental Rates for Trade Area
- Excellent access & visibility to Alameda/Sheridan corridor