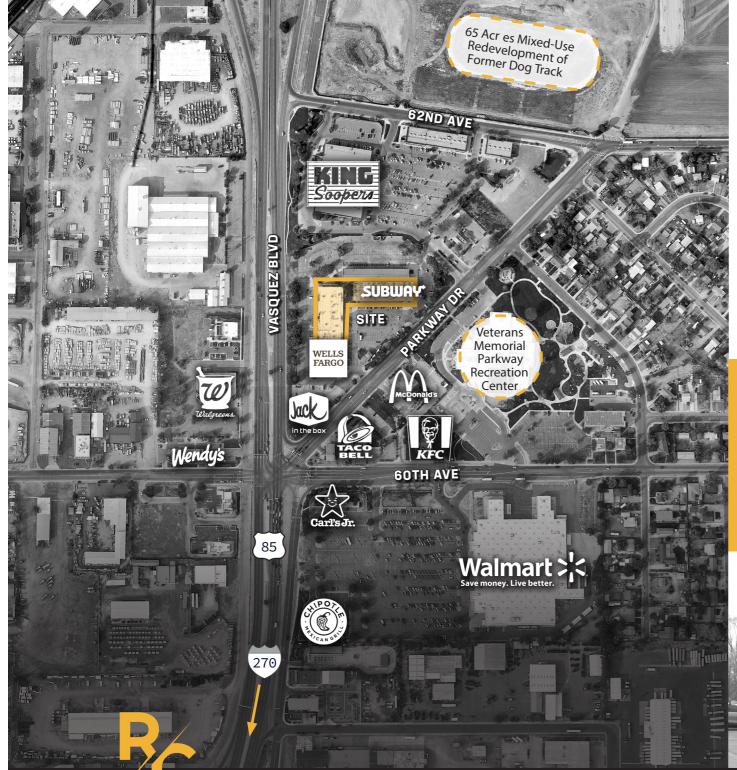

### TRAFFIC COUNTS

| On Vasquez Blvd south of 60th Ave | 50,062 |
|-----------------------------------|--------|
| On Vasquez Blvd north of 60th Ave | 32,896 |
| On 60th Ave west of Vasquez Blvd  | 5,404  |
| On 60th Ave east of Vasquez Blvd  | 14,782 |

6025 & 6075 E Parkway Dr, Commerce City, CO 80022

## NEIGHBORHOOD HIGHLIGHTS

- Regional retail center with in-line shop space ranging from 1,965 SF to 3,100 SF.
- Great opportunity to co-tenant with Wells Fargo, BPL Plasma, Hero Dental, Vision, and Orthodontics. As well as many strong local and regional tenants.
- Shared cross easement with King Soopers grocer.
- Heavy traffic and great visibility to five-star intersection. Over 38,000 vehicles per day.