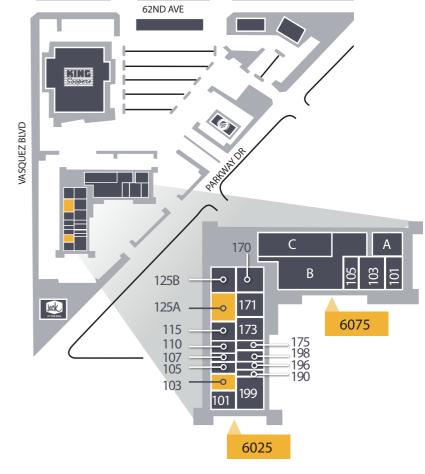

## **NEEDS & WANTS**

 Missing retail uses in the center: ice cream, barber, salon/stylist, health clinic, woman's and children's clothing, vape store, automotive parts and supplies etc.

|       |               | UNIT      | TENANT                                     | SF     |
|-------|---------------|-----------|--------------------------------------------|--------|
|       | Building 6075 |           |                                            |        |
|       |               | Α         | Divine Feline                              | 2,794  |
|       |               | В         | BPL Plasma                                 | 12,622 |
|       |               | С         | Hero Dental                                | 7,008  |
|       |               | 101       | Liquor Store                               | 4,188  |
|       |               | 103       | Subway                                     | 1,380  |
| Lorem | ı ip:         | sum 105   | Chinese Restaurant                         | 2,030  |
|       |               | 201       | Adventure Dental,<br>Vision & Orthodontics | 7,500  |
|       |               |           | Building 6025                              |        |
|       |               | 101       | Cricket Wireless                           | 1,500  |
|       |               | 103       | Available                                  | 2,400  |
|       |               | 105       | I Go Driving Academy                       | 1,500  |
|       |               | 107 & 110 | Tacos Rivers                               | 1,950  |
|       |               | 115       | Rockies Truck Parts                        | 2,156  |
|       |               | 125A      | Available                                  | 3,100  |
|       |               | 125B      | Goal Academy                               | 3,749  |
|       |               | 170       | Riojas Cafe                                | 3,000  |
|       |               | 171       | Landromat                                  | 3,225  |
|       |               | I         | I                                          | I      |

**H&R Block** 

**Green Message Therapy** 

Set Apart Treatment

Insurance

Wells Fargo

1,931

946

1,965

982

3,890

RETRO COMMERCIAL

MANNY CERECERES

303.427.0303

www.retro-commercial.com

Manny@retro-commercial.com

173

175

198 & 196

190

199